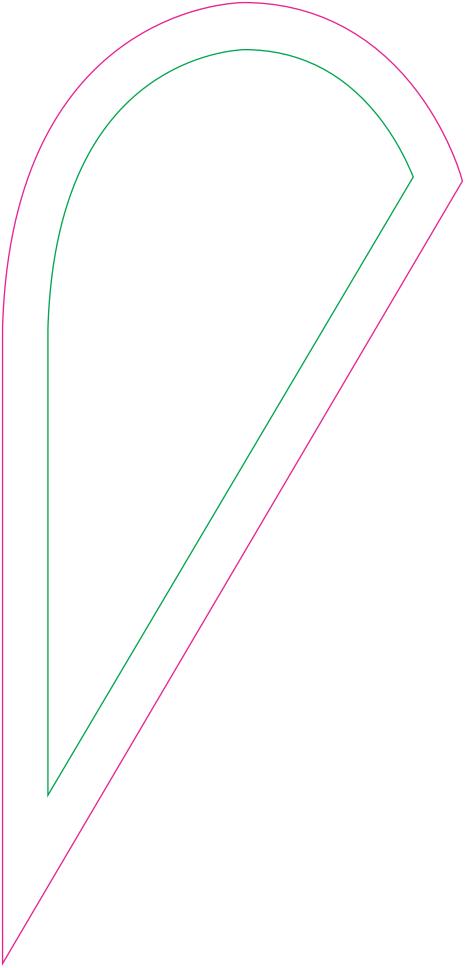

## **VISIBLE GRAPHIC SIZE:**

492mm(w) x 1024mm(h)

## **TEMPLATE SIZE:**

123mm(w) x 256mm(h)

Do not add additional bleed or crop marks to the template

Please keep all text, logos and critical design elements inside the green safe area & ensure background colours/images bleed to the edge of the art board.

### THIS TEMPLATE

- Is supplied at 25% of the finished size
- Overall template size: 123mm(w) x 256mm(h)
- Template includes safe area: 97mm(w) x 198mm(h)