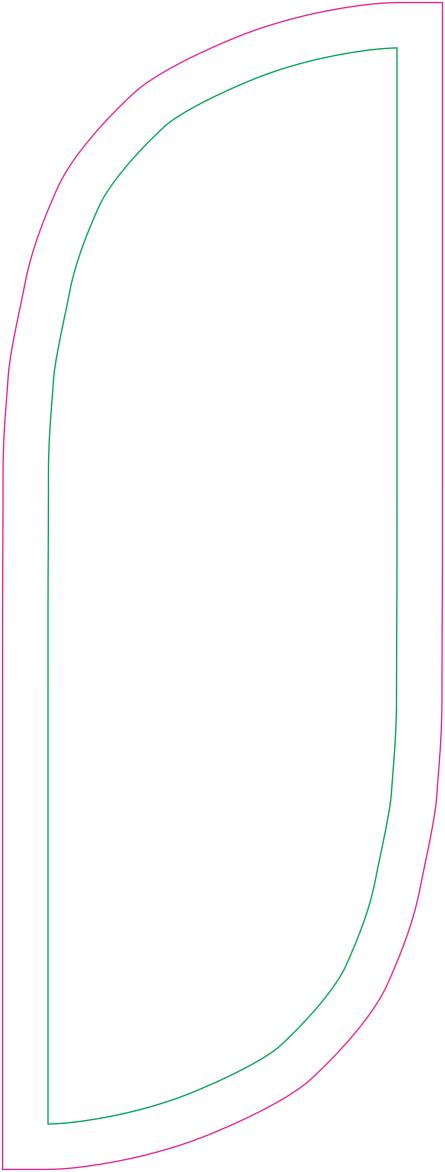

## **TEMPLATE SIZE:**

117.5mm(w) x 310mm(h)

Do not add additional bleed or crop marks to the template

Please keep all text, logos and critical design elements inside the green safe area & ensure background colours/images bleed to the edge of the art board.

### THIS TEMPLATE

- Is supplied at 25% of the finished size
- Overall template size: 117.5mm(w) x 310mm(h)
- Template includes safe area: 92.5mm(w) x 285mm(h)