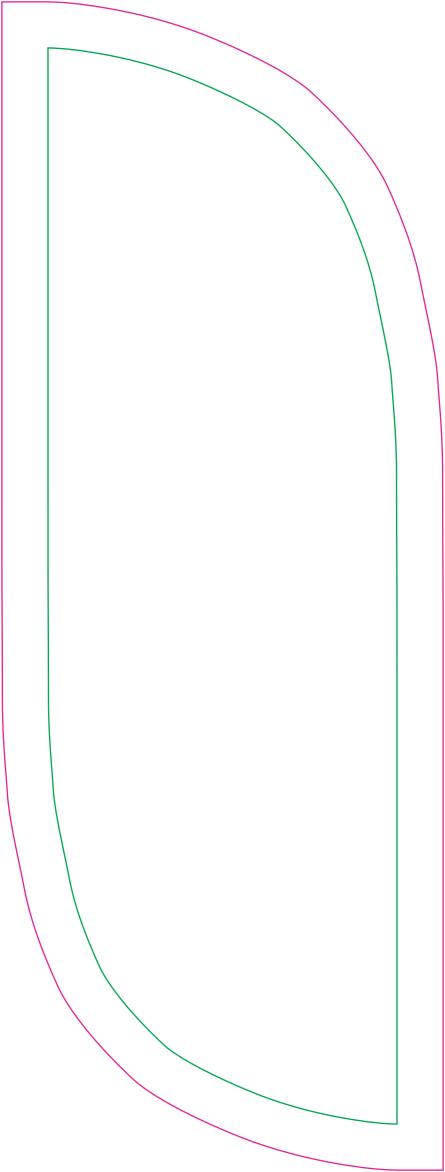

## **VISIBLE GRAPHIC SIZE:**

470mm(w) x 1240mm(h)

## **TEMPLATE SIZE:**

117.5mm(w) x 310mm(h)

Do not add additional bleed or crop marks to the template

Please keep all text, logos and critical design elements inside the green safe area & ensure background colours/images bleed to the edge of the art board.

### THIS TEMPLATE

- Is supplied at 25% of the finished size
- Overall template size: 117.5mm(w) x 310mm(h)
- Template includes safe area: 92.5mm(w) x 285mm(h)