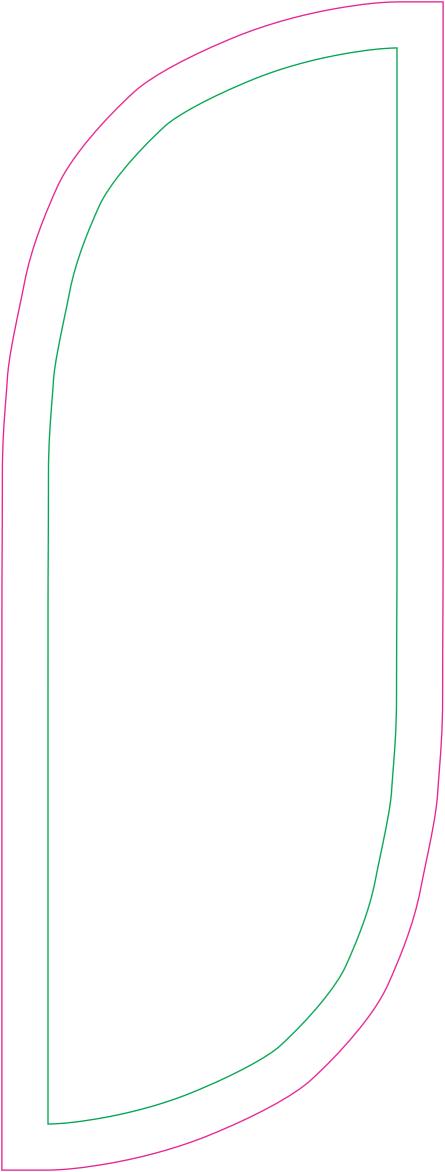

## **VISIBLE GRAPHIC SIZE:**

470mm(w) x 1240mm(h)

## **TEMPLATE SIZE:**

117.5mm(w) x 310mm(h)

Do not add additional bleed or crop marks to the template

Please keep all text, logos and critical design elements inside the green safe area & ensure background colours/images bleed to the edge of the art board.

### THIS TEMPLATE

- Is supplied at 25% of the finished size
- Overall template size: 117.5mm(w) x 310mm(h)
- Template includes safe area: 92.5mm(w) x 285mm(h)