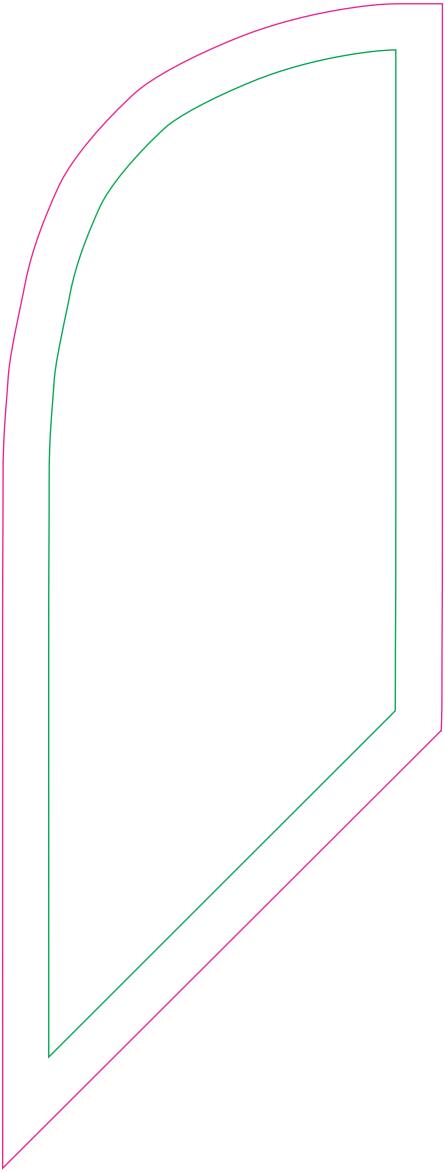

## **VISIBLE GRAPHIC SIZE:**

470mm(w) x 1240mm(h)

## **TEMPLATE SIZE:**

117.5mm(w) x 310mm(h)

Do not add additional bleed or crop marks to the template

Please keep all text, logos and critical design elements inside the green safe area & ensure background colours/images bleed to the edge of the art board.

### THIS TEMPLATE

- Is supplied at 25% of the finished size
- Overall template size: 117.5mm(w) x 310mm(h)
- Template includes safe area: 92mm(w) x 267mm(h)