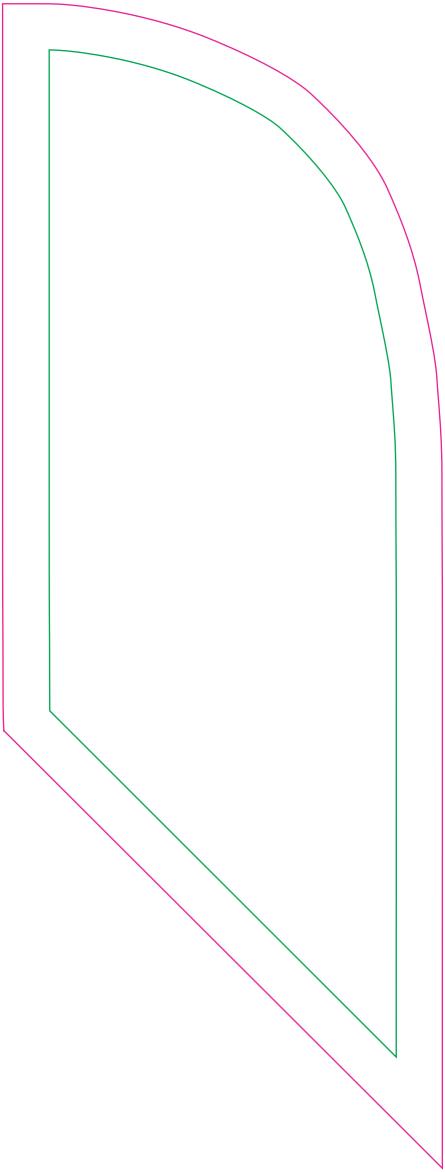

## **VISIBLE GRAPHIC SIZE:**

470mm(w) x 1240mm(h)

## **TEMPLATE SIZE:**

117.5mm(w) x 310mm(h)

Do not add additional bleed or crop marks to the template

Please keep all text, logos and critical design elements inside the green safe area & ensure background colours/images bleed to the edge of the art board.

### THIS TEMPLATE

- Is supplied at 25% of the finished size
- Overall template size: 117.5mm(w) x 310mm(h)
- Template includes safe area: 92mm(w) x 267mm(h)