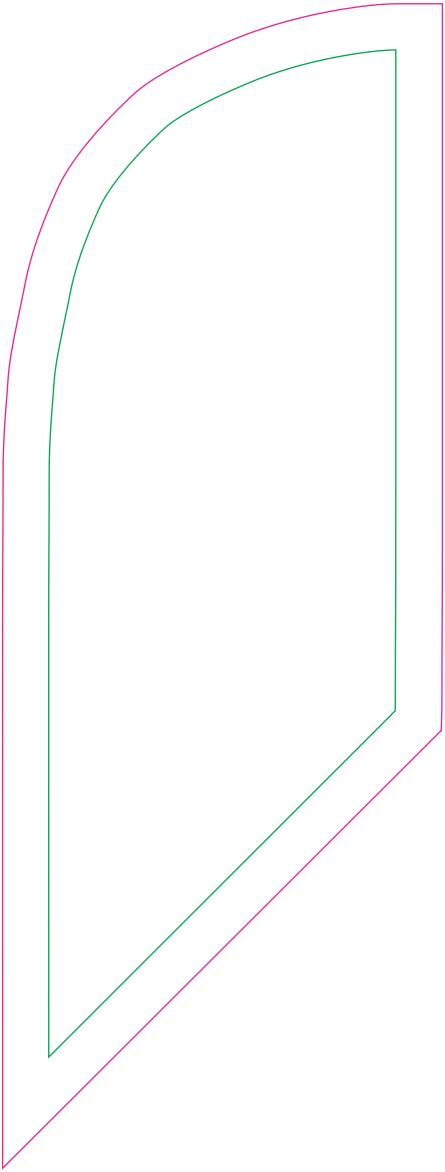

## **VISIBLE GRAPHIC SIZE:**

470mm(w) x 1240mm(h)

## **TEMPLATE SIZE:**

117.5mm(w) x 310mm(h)

Do not add additional bleed or crop marks to the template

Please keep all text, logos and critical design elements inside the green safe area & ensure background colours/images bleed to the edge of the art board.

### THIS TEMPLATE

- Is supplied at 25% of the finished size
- Overall template size: 117.5mm(w) x 310mm(h)
- Template includes safe area: 92mm(w) x 267mm(h)